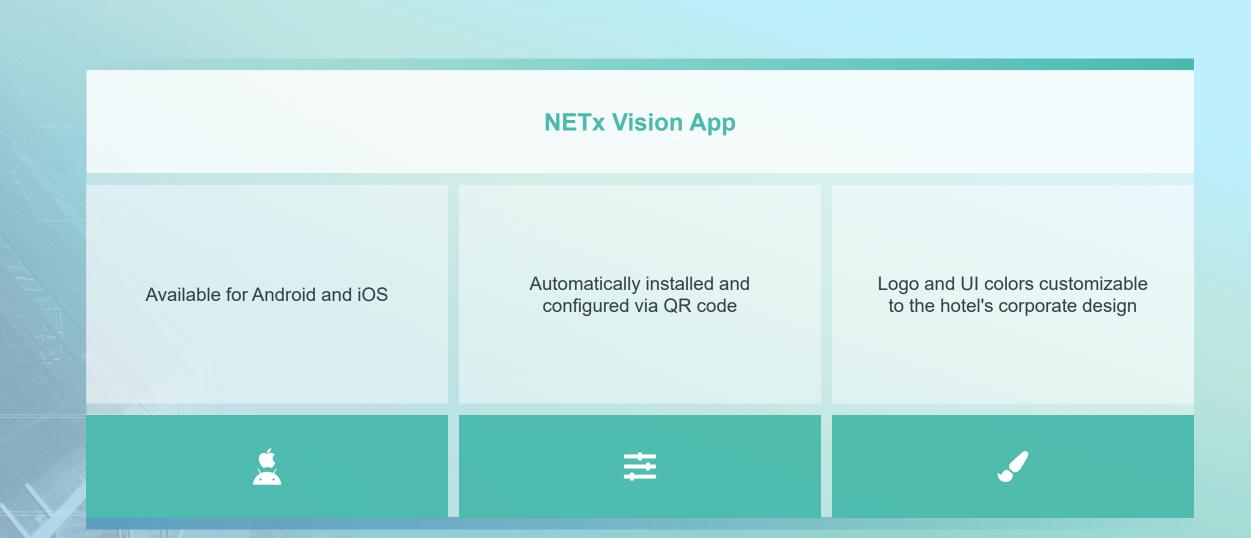

### **Check in process**

Time limited room visualization access is created

Check in via Hotel management system or manually via Web Manager

The guest receives a QR code for the installation of the NETx Vision app

NETx Vision is installed on the guest's smartphone and automatically configured

The guest can control the assigned room using his/her own smart phone

#### Room control

Only for the assigned hotel room

Valid only during the booked period

Fully customizable user interface (integration of corporate identity, hotel logo)

Allows control of lighting, shutters/blinds and HVAC in the room and everything else that is integrated via KNX, BACnet, Modbus, ...