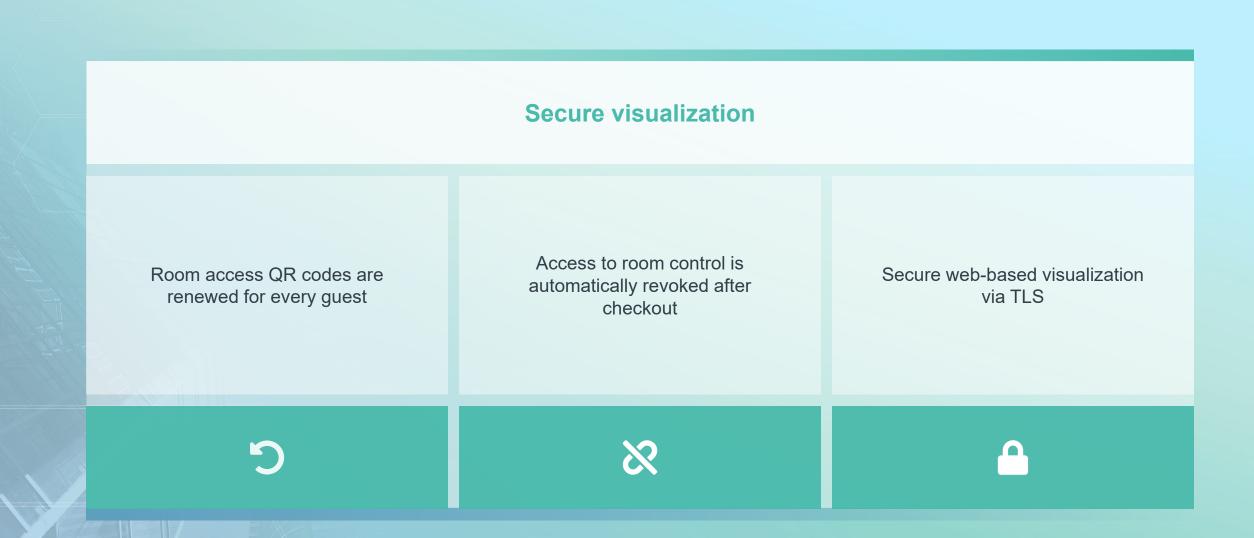

### **Check in process**

Time limited room visualization access is created

Check in via Hotel management system or manually via Web Manager

The guest receives a QR code for the installation of the NETx Vision app

NETx Vision is installed on the guest's smartphone and automatically configured

The guest can control the assigned room using his/her own smart phone

#### Room control

Only for the assigned hotel room

Valid only during the booked period

Fully customizable user interface (integration of corporate identity, hotel logo)

Allows control of lighting, shutters/blinds and HVAC in the room and everything else that is integrated via KNX, BACnet, Modbus, ...