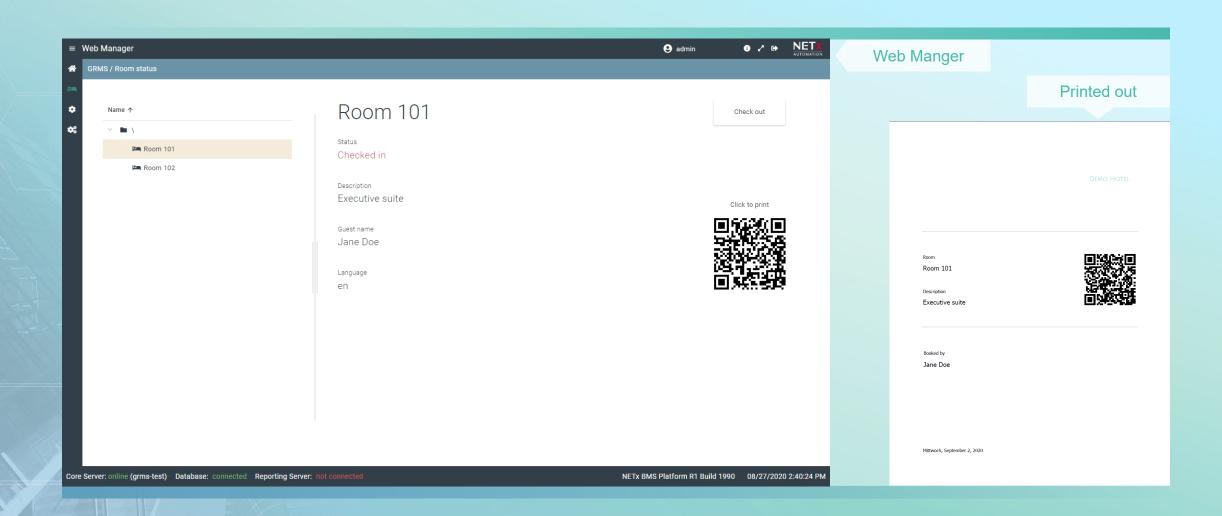

### **Check in process**

Time limited room visualization access is created

Check in via Hotel management system or manually via Web Manager

The guest receives a QR code for the installation of the NETx Vision app

## Integrated with Fidelio/Opera, Protel, Infor, RMS Cloud, CharPMS

Detailed overview of all rooms

Extended guest information

Check in and check out information incl. room change

Room status (make up room, do not disturb)