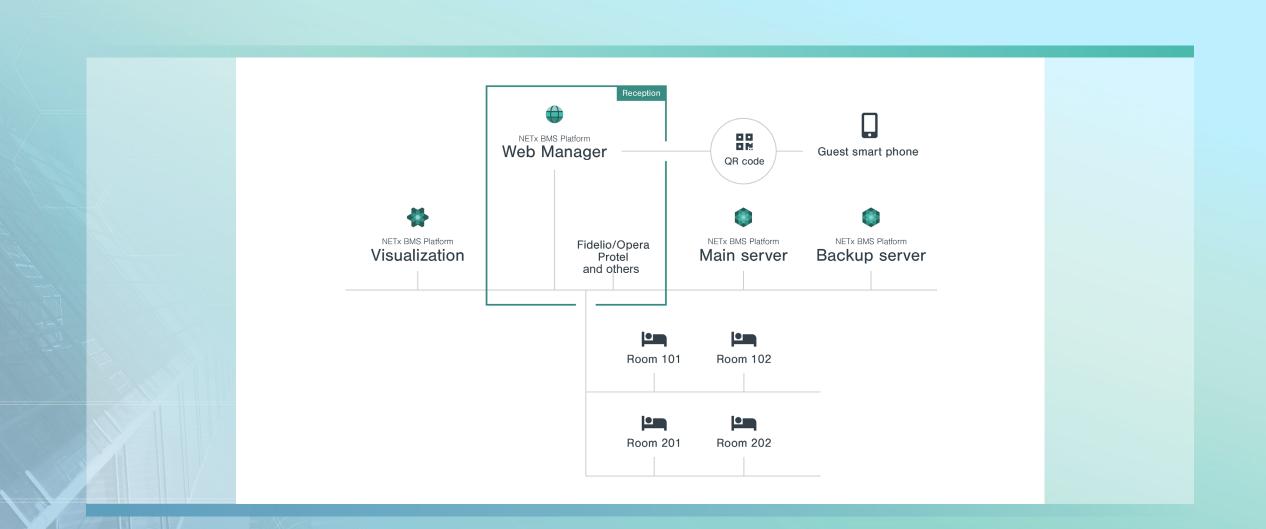

### **Check in process**

Time limited room visualization access is created

Check in via Hotel management system or manually via Web Manager

The guest receives a QR code for the installation of the NETx Vision app

NETx Vision is installed on the guest's smartphone and automatically configured

The guest can control the assigned room using his/her own smart phone