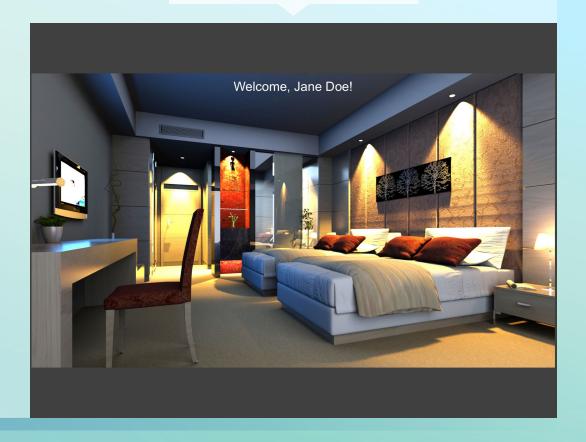

NETx Vision is installed on the guest's smartphone and automatically configured

The guest can control the assigned room using his/her own smart phone

#### Room control

Only for the assigned hotel room

Valid only during the booked period

Fully customizable user interface (integration of corporate identity, hotel logo)

Allows control of lighting, shutters/blinds and HVAC in the room and everything else that is integrated via KNX, BACnet, Modbus, ...

#### NETx Vision welcome screen