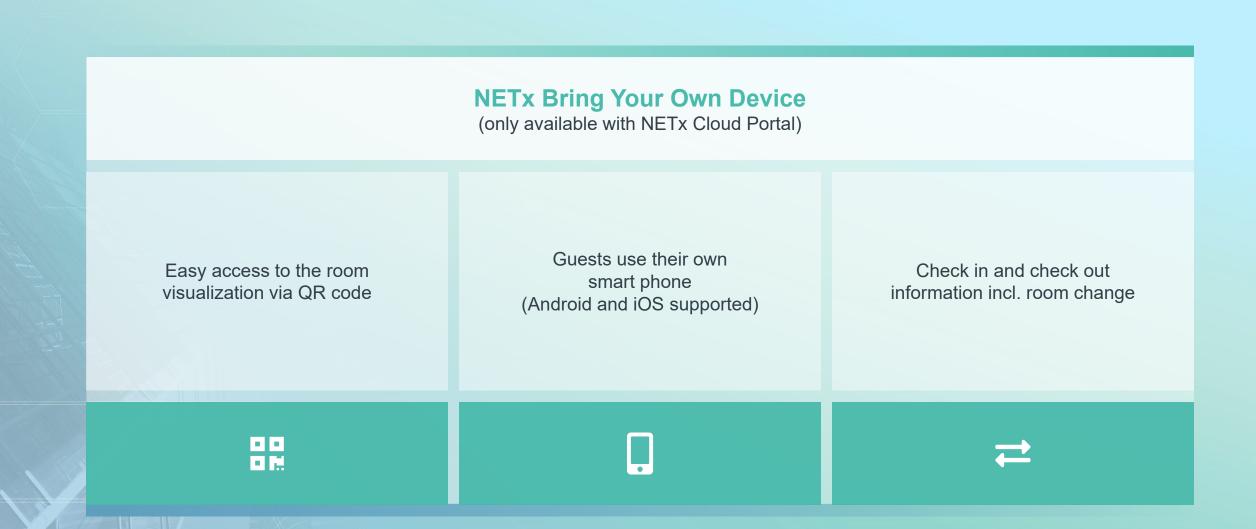

### **Check in process**

Time limited room visualization access is created

Check in via Hotel management system or manually via Web Manager

The guest receives a QR code for the installation of the NETx Vision app

NETx Vision is installed on the guest's smartphone and automatically configured

The guest can control the assigned room using his/her own smart phone

#### Room control

Only for the assigned hotel room

Valid only during the booked period

Fully customizable user interface (integration of corporate identity, hotel logo)

Allows control of lighting, shutters/blinds and HVAC in the room and everything else that is integrated via KNX, BACnet, Modbus, ...