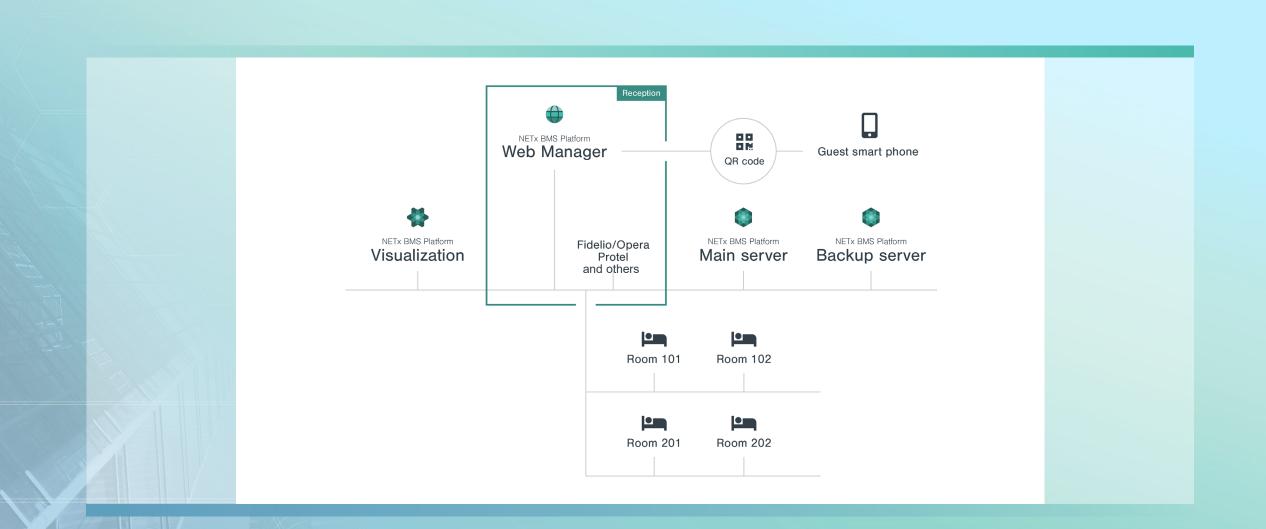

## Integrated with Fidelio/Opera, Protel, Infor, RMS Cloud, CharPMS

Detailed overview of all rooms

Extended guest information

Check in and check out information incl. room change

Room status (make up room, do not disturb)

Message processing

Oracle certified

or as stand-alone solution

### **Check in process**

Time limited room visualization access is created

Check in via Hotel management system or manually via Web Manager

The guest receives a QR code for the installation of the NETx Vision app

NETx Vision is installed on the guest's smartphone and automatically configured

The guest can control the assigned room using his/her own smart phone