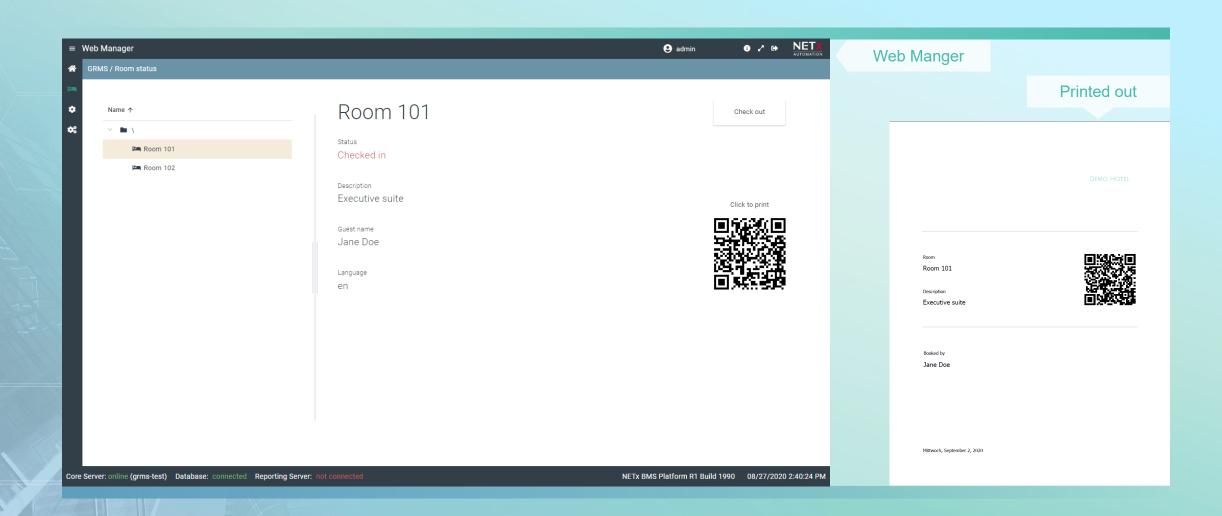

## Integrated with Fidelio/Opera, Protel, Infor, RMS Cloud, CharPMS

Detailed overview of all rooms

Extended guest information

Check in and check out information incl. room change

Room status (make up room, do not disturb)

### **Check in process**

Time limited room visualization access is created

Check in via Hotel management system or manually via Web Manager

The guest receives a QR code for the installation of the NETx Vision app

NETx Vision is installed on the guest's smartphone and automatically configured

The guest can control the assigned room using his/her own smart phone