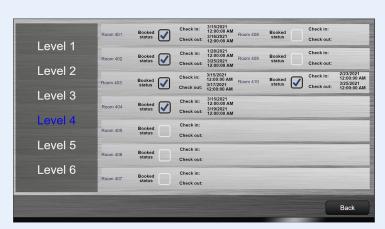

ng including
status and warnings

Separate function and HMI-Design for different departments Front-office, housekeeping, engineering/IT, and management on PC, tablet, mobile

Air conditioning, heating, cooling, lights, blinds/shutter, sensors/actuators

Energy and resource management for operator

Display panel for room status, DND, MUR

Integrates guest rooms, common areas, surrounding

Secure guest mobile access for control GRMS in room – MySmartSuite (BYOD)

#### Overview of connected hotel solutions





# **Supervision and visualization – for facility managers**



Master supervision

Guest service

Cross integration

Guest experience







# Supervision and visualization – for house keeping / maintenance



Master supervision

**Guest** service

Cross integratior

Guest experience







## Cross integration with complete hotel building eco system





# **Supervision and visualization – for guest rooms**



Master supervision

**Guest** service

Cross integration

Guest experience









# Guest room management with mySmartSuite app





## **Full integration with hotel PMS**





## **NETx mySmartSuite - fully customized app for each room type**



#### Room control and secure visualization

Only for the assigned hotel room

Valid only during the booked period

Available for Android and iOS

Automatically installed and configured via QR code

Control of lighting, shutters/blinds and HVAC in the room and everything else that is integrated via KNX, BACnet, Modbus, ...









Fully customizable user interface (integration of corporate identity, hotel logo)

Access