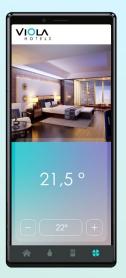

# Guest room management with mySmartSuite app

## **NETx mySmartSuite - fully customized app for each room type**

#### Room control and secure visualization

Only for the assigned hotel room

Valid only during the booked period

Available for Android and iOS

Automatically installed and configured via QR code

Control of lighting, shutters/blinds and HVAC in the room and everything else that is integrated via KNX, BACnet, Modbus, ...