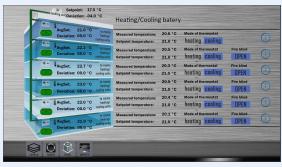

Air conditioning, heating, cooling, lights, blinds/shutter, sensors/actuators

Energy and resource management for operator

Display panel for room status, DND, MUR

Integrates guest rooms, common areas, surrounding

# **Supervision and visualization – for facility managers**

Master supervision

Guest service

Cross integration

Guest experience

# Supervision and visualization – for house keeping / maintenance

Master supervision

**Guest** service

Cross integratior

Guest experience

# **Supervision and visualization – for guest rooms**

Master supervision

**Guest** service

Cross integration

Guest experience