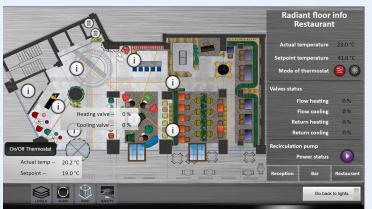

Air conditioning, heating, cooling, lights, blinds/shutter, sensors/actuators

Energy and resource management for operator

Display panel for room status, DND, MUR

Integrates guest rooms, common areas, surrounding

# **Supervision and visualization – for facility managers**

Master supervision

Guest service

Cross integration

Guest experience

# Supervision and visualization – for house keeping / maintenance

Master supervision

**Guest** service

Cross integratior

Guest experience

# **Supervision and visualization – for guest rooms**

Master supervision

**Guest** service

Cross integration

Guest experience