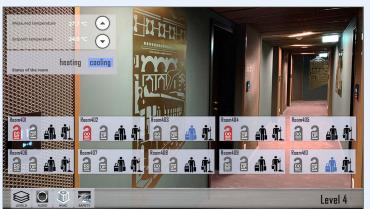

# **Supervision and visualization – for facility managers**

Master supervision

Guest service

Cross integration

Guest experience

# Supervision and visualization – for house keeping / maintenance

Master supervision

**Guest** service

Cross integratior

Guest experience

# **Supervision and visualization – for guest rooms**

Master supervision

**Guest** service

Cross integration

Guest experience