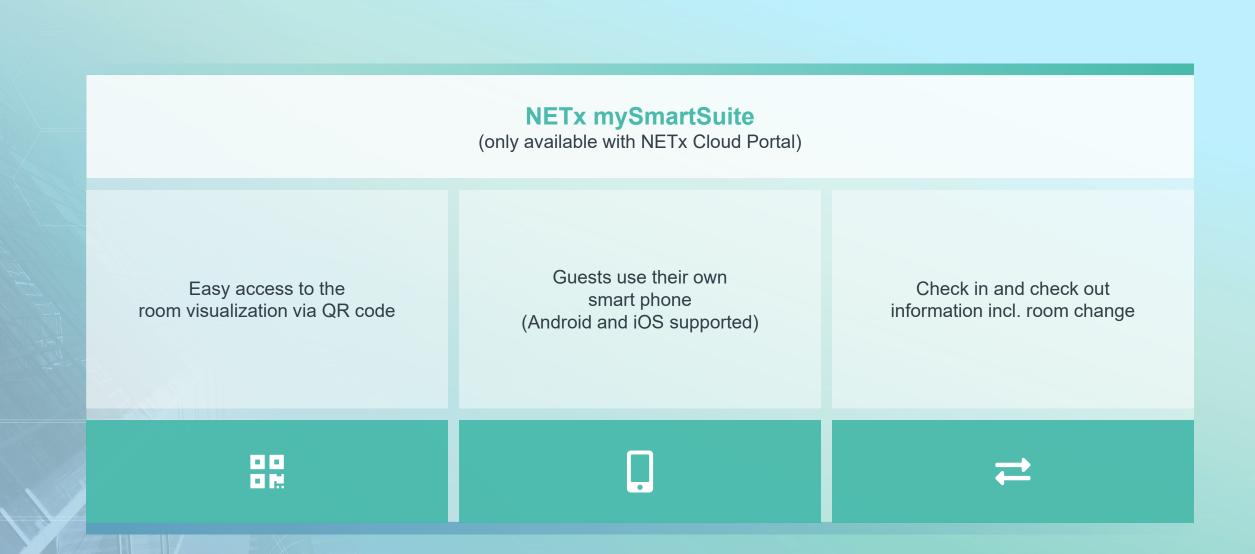

## **NETx mySmartSuite - fully customized app for each room type**

#### Room control and secure visualization

Only for the assigned hotel room

Valid only during the booked period

Available for Android and iOS

Automatically installed and configured via QR code

Control of lighting, shutters/blinds and HVAC in the room and everything else that is integrated via KNX, BACnet, Modbus, ...

Fully customizable user interface (integration of corporate identity, hotel logo)

Access to room control is automatically revoked after checkout

Room access QR codes are renewed for every guest

Secure web-based visualization via TLS