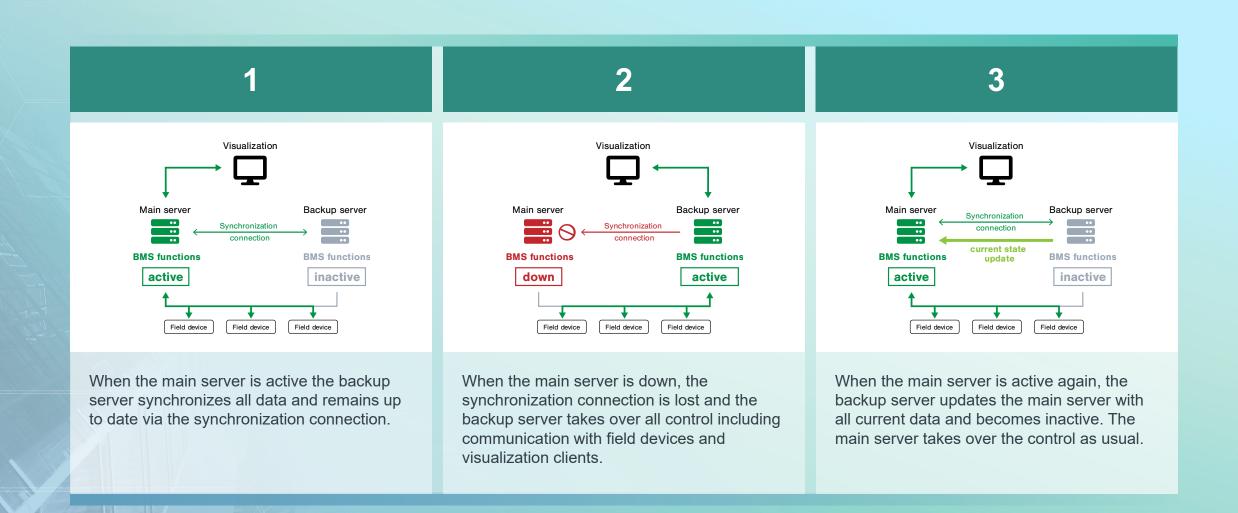

Guest room management with mySmartSuite app





## **Full integration with hotel PMS**





## **NETx mySmartSuite - fully customized app for each room type**



#### Room control and secure visualization

Only for the assigned hotel room

Valid only during the booked period

Available for Android and iOS

Automatically installed and configured via QR code

Control of lighting, shutters/blinds and HVAC in the room and everything else that is integrated via KNX, BACnet, Modbus, ...









Fully customizable user interface (integration of corporate identity, hotel logo)

Access to room control is automatically revoked after checkout

Room access QR codes are renewed for every guest

Secure web-based visualization via TLS

## Main/Backup - for highest dependability using NETx solution





# Check list for a good estimation of software license type and price



| Number of rooms                            | Data points (KNX group addresses, BACnet objects)                              |
|--------------------------------------------|--------------------------------------------------------------------------------|
| Hardware/protocols which needs integration | Controlled/monitored or both                                                   |
| PMS/third-party system brands              | Possible door lock system                                                      |
| Guest room app control                     | 3 <sup>rd</sup> party BMS integration details                                  |
| How many guest app + other visualization   | Fire alarm / DMX / UPS / power generat