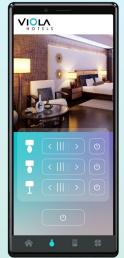

# Guest room management with mySmartSuite app

## **NETx mySmartSuite - fully customized app for each room type**

#### Room control and secure visualization

Only for the assigned hotel room

Valid only during the booked period

Available for Android and iOS

Automatically installed and configured via QR code

Control of lighting, shutters/blinds and HVAC in the room and everything else that is integrated via KNX, BACnet, Modbus, ...