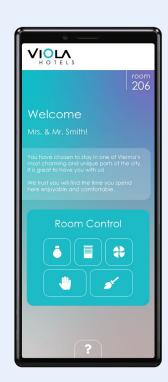

#### Room control and secure visualization

Only for the assigned hotel room

Valid only during the booked period

Available for Android and iOS

Automatically installed and configured via QR code

Control of lighting, shutters/blinds and HVAC in the room and everything else that is integrated via KNX, BACnet, Modbus, ...