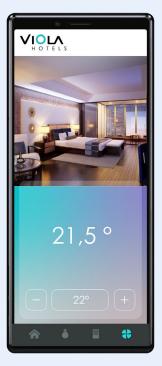

# Guest room management with mySmartSuite app

## **NETx mySmartSuite - fully customized app for each room type**

#### Room control and secure visualization

Only for the assigned hotel room

Valid only during the booked period

Available for Android and iOS

Automatically installed and configured via QR code

Control of lighting, shutters/blinds and HVAC in the room and everything else that is integrated via KNX, BACnet, Modbus, ...