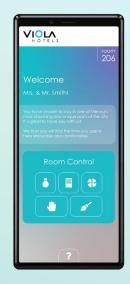

# Guest room management with mySmartSuite app

## **NETx mySmartSuite - fully customized app for each room type**

#### Room control and secure visualization

Only for the assigned hotel room

Valid only during the booked period

Available for Android and iOS

Automatically installed and configured via QR code

Control of lighting, shutters/blinds and HVAC in the room and everything else that is integrated via KNX, BACnet, Modbus, ...