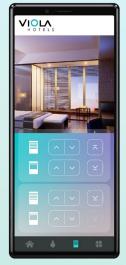

# Guest room management with mySmartSuite app

## **NETx mySmartSuite - fully customized app for each room type**

#### Room control and secure visualization

Only for the assigned hotel room

Valid only during the booked period

Available for Android and iOS

Automatically installed and configured via QR code

Control of lighting, shutters/blinds and HVAC in the room and everything else that is integrated via KNX, BACnet, Modbus, ...