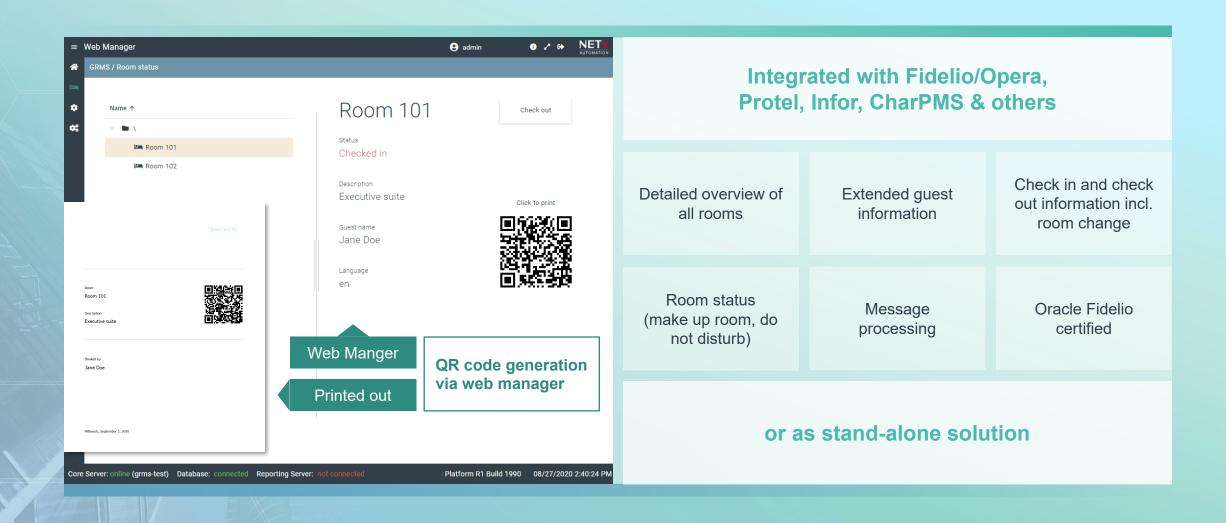

panel for room status, DND, MUR

Integrates guest rooms, common areas, surrounding

Secure guest mobile access for control GRMS in room – MySmartSuite (BYOD)

#### Overview of connected hotel solutions





# **Supervision and visualization – for facility managers**



Master supervision

Guest service

Cross integration

Guest experience







# Supervision and visualization – for house keeping / maintenance



Master supervision

**Guest** service

Cross integratior

Guest experience







## Cross integration with complete hotel building eco system





# **Supervision and visualization – for guest rooms**



Master supervision

**Guest** service

Cross integration

Guest experience









# Guest room management with mySmartSuite app





## **Full integration with hotel PMS**





## **NETx mySmartSuite - fully customized app for each room type**



#### Room control and secure visualization

Only for the assigned hotel room

Valid only during the booked period

Available for Android and iOS

Automatically installed and configured via QR code

Control of lighting, shutters/blinds and HVAC in the room and everything else that is integrated via KNX, BACnet, Modbus, ...









Fully customizable user interface (integration of corporate identity, hotel logo)

Access to room control is automatically revoked after checkout

Room access QR codes are renewed for every guest

Secure web-based visualization via TLS

## Main/Backup - for highest dependability using NETx solution





# Check list for a good estimation of software license type and price



| Number of rooms