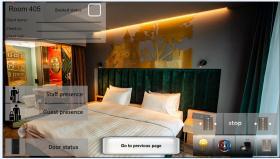

Air conditioning, heating, cooling, lights, blinds/shutter, sensors/actuators

Energy and resource management for operator

Display panel for room status, DND, MUR

Integrates guest rooms, common areas, surrounding

#### Room control and secure visualization

Only for the assigned hotel room

Valid only during the booked period

Available for Android and iOS

Automatically installed and configured via QR code

Control of lighting, shutters/blinds and HVAC in the room and everything else that is integrated via KNX, BACnet, Modbus, ...