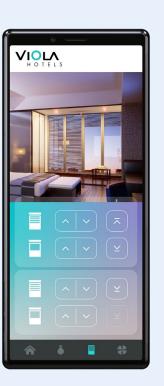

#### Room control and secure visualization

Only for the assigned hotel room

Valid only during the booked period

Available for Android and iOS

Automatically installed and configured via QR code

Control of lighting, shutters/blinds and HVAC in the room and everything else that is integrated via KNX, BACnet, Modbus, ...