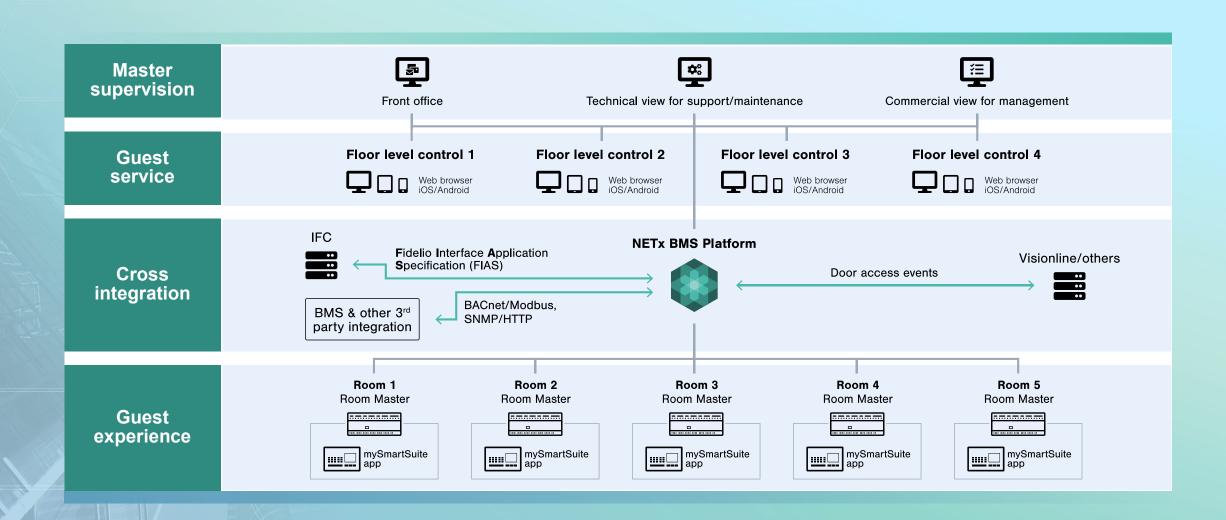

# **Supervision and visualization – for facility managers**

Master supervision

Guest service

Cross integration

Guest experience

# Supervision and visualization – for house keeping / maintenance

Master supervision

**Guest** service

Cross integratior

Guest experience

# **Supervision and visualization – for guest rooms**

Master supervision

**Guest** service

Cross integration

Guest experience

## Cross integration with complete hotel building eco system

# Guest room management with mySmartSuite app

## **Full integration with hotel PMS**