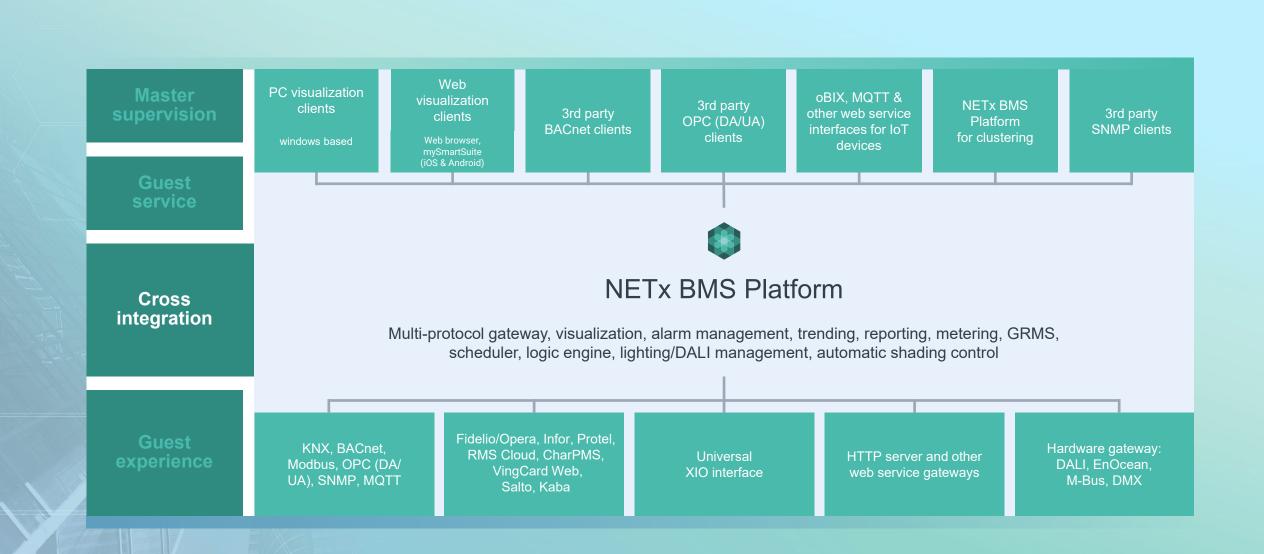

# **Supervision and visualization – for facility managers**

Master supervision

Guest service

Cross integration

Guest experience

## Cross integration with complete hotel building eco system