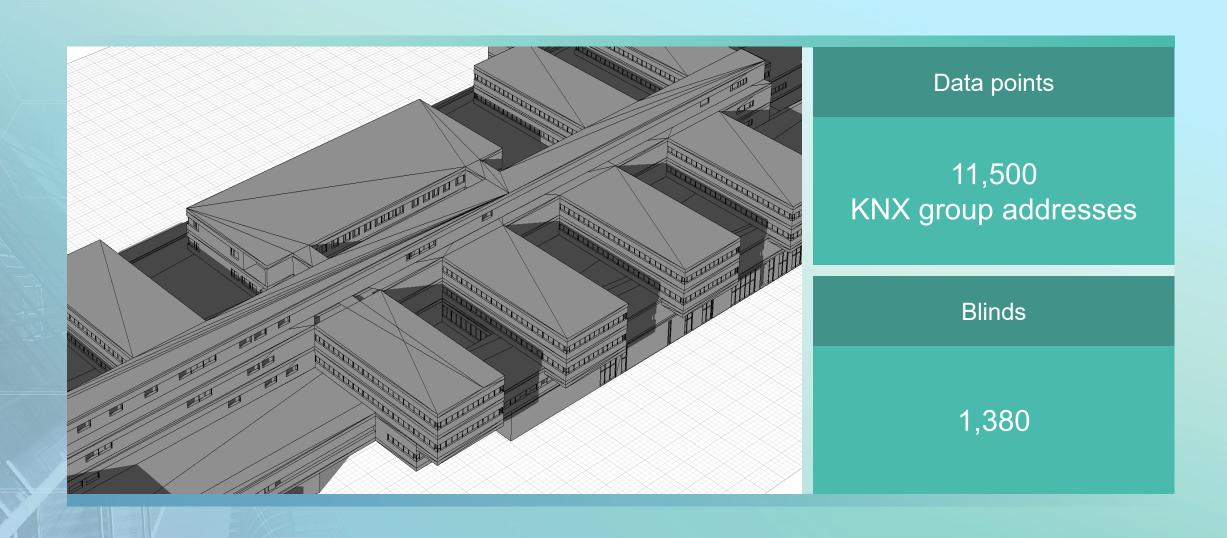

ndividual customer requirements and the characteristics of the building

#### **System structure**





#### **Functions**





## **Graphical management interface**



Graphical interface customized for each project

Current status of shutters and slats of all groups

Overview of current weather data

View of all control commands of the system

Override through technicians possible (also considering safety mechanisms)

### **Advantages**



High saving potential for No heating up Harmonious facade heating and air-conditioning Central, comfortable control Overview of the whole project Constant light in the building and project status of thousands of blinds

#### **Shutter Control GUI**





#### **Shutter Control GUI**





# **Erste Campus**





Modbus data points

# **Smart Campus**









# **Sky Office Tower**









Data points

25,000 KNX group addresses

Blinds

3,200

#### **Frankfurter Welle**









Data points

135,000 KNX group addresses

Blinds

4,800

Gateways: 7 x 20

Realization: cluster solution

#### Frankfurter Welle - 3D simulation