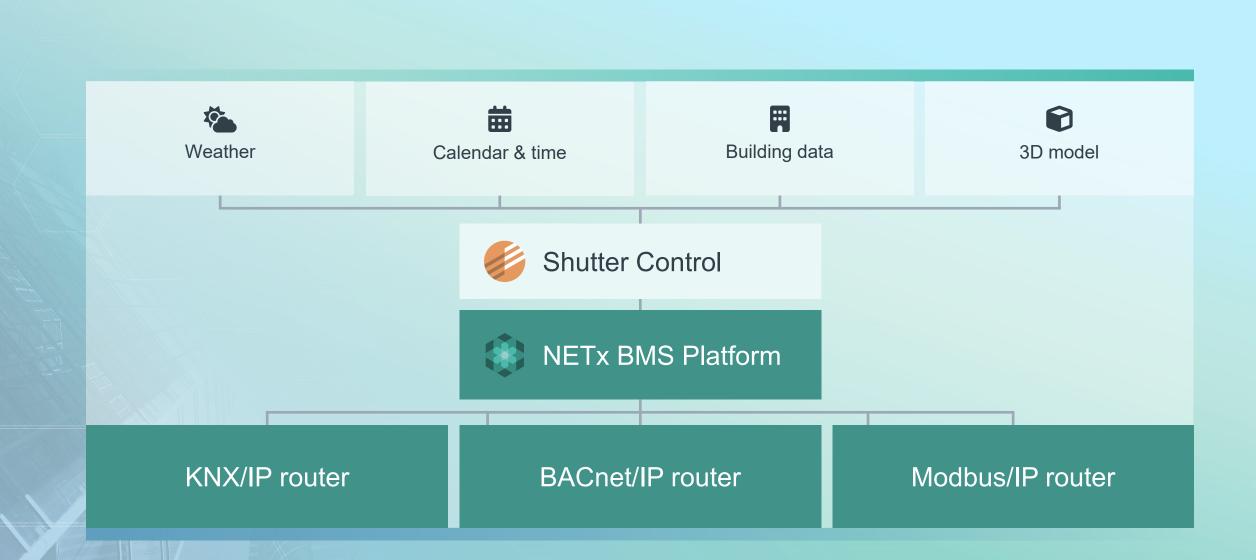

#### **System structure**

#### **NETx Shutter Control**

Often the control mechanisms of available blind actuators are not sufficient

- Actuators provide a certain (limited) basic functionality
- An extension is not possible without further measures

NETx Shutter Control is a software solution, which provides advanced and sophisticated control functionality for shading of complex buildings

- Determination of control commands based on weather, time and building information
- As a software solution the functionality can be extended

NETx Shutter Control is a project specific solution

 The system is tailored to the individual customer requirements and the characteristics of the building