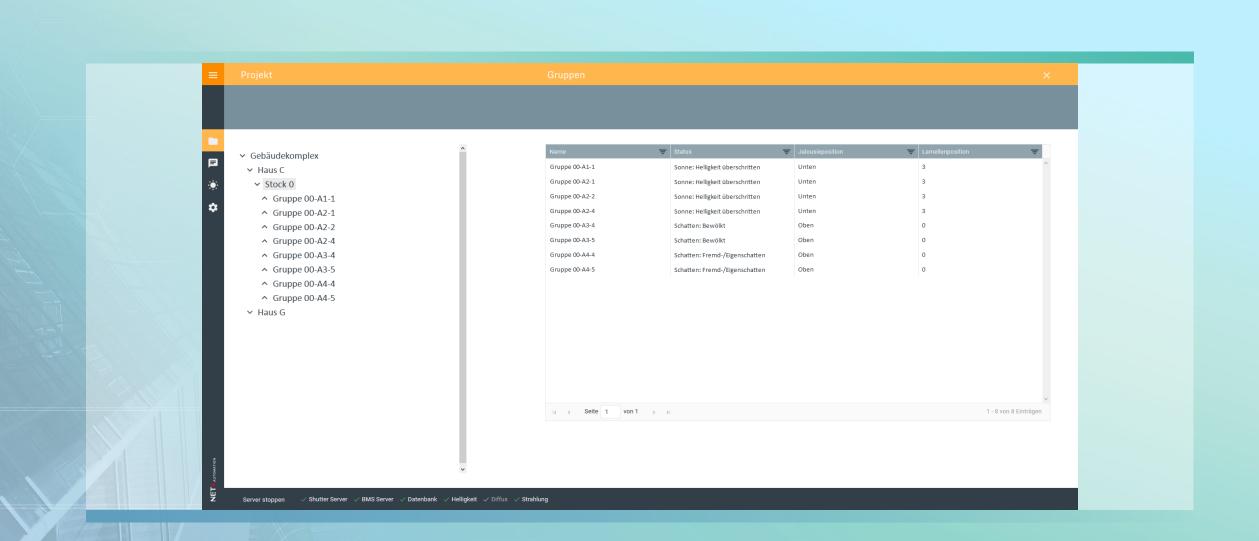

## **Graphical management interface**

Graphical interface customized for each project

Current status of shutters and slats of all groups

Overview of current weather data

View of all control commands of the system

Override through technicians possible (also considering safety mechanisms)

#### **Shutter Control GUI**