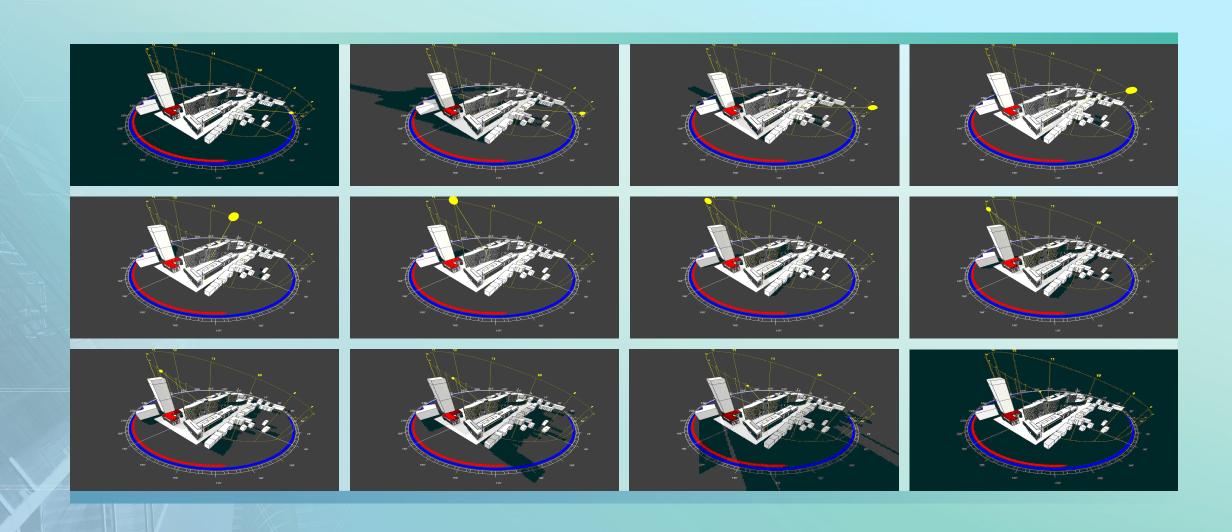

of current weather data

View of all control commands of the system

Override through technicians possible (also considering safety mechanisms)

### **Advantages**



High saving potential for No heating up Harmonious facade heating and air-conditioning Central, comfortable control Overview of the whole project Constant light in the building and project status of thousands of blinds

#### **Shutter Control GUI**





#### **Shutter Control GUI**





# **Erste Campus**





Modbus data points

# **Smart Campus**









# **Sky Office Tower**









Data points

25,000 KNX group addresses

Blinds

3,200

#### **Frankfurter Welle**









Data points

135,000 KNX group addresses

Blinds

4,800

Gateways: 7 x 20

Realization: cluster solution

#### Frankfurter Welle - 3D simulation