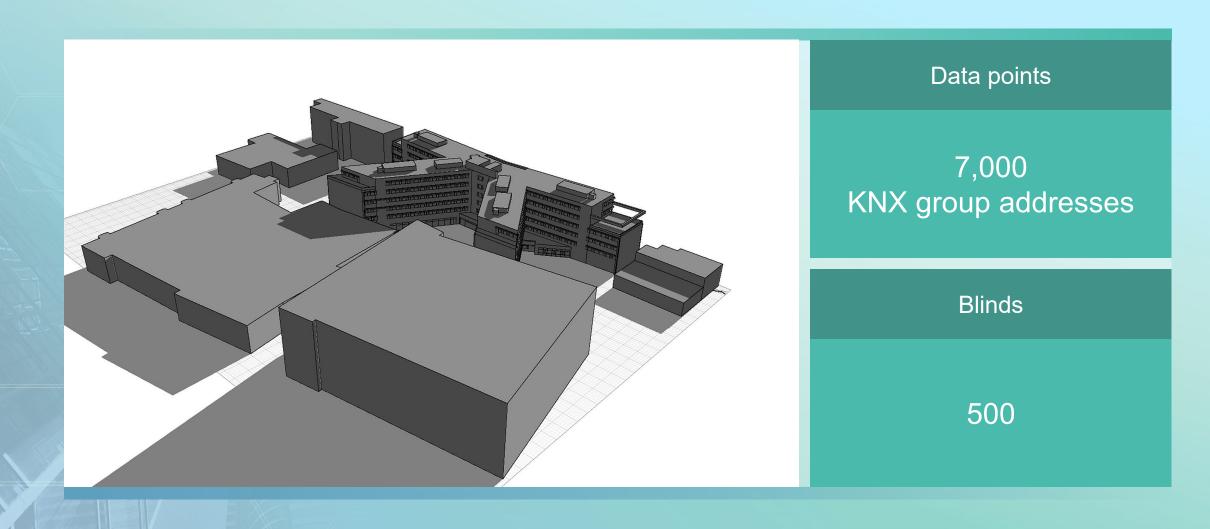

idual customer requirements and the characteristics of the building

#### **System structure**





#### **Functions**





## **Graphical management interface**



Graphical interface customized for each project

Current status of shutters and slats of all groups

Overview of current weather data

View of all control commands of the system

Override through technicians possible (also considering safety mechanisms)

### **Advantages**



High saving potential for No heating up Harmonious facade heating and air-conditioning Central, comfortable control Overview of the whole project Constant light in the building and project status of thousands of blinds

#### **Shutter Control GUI**





#### **Shutter Control GUI**





# **Erste Campus**





Modbus data points

# **Smart Campus**









# **Sky Office Tower**









Data points

25,000 KNX group addresses

Blinds

3,200

#### **Frankfurter Welle**









Data points

135,000 KNX group addresses

Blinds

4,800

Gateways: 7 x 20

Realization: cluster solution

#### Frankfurter Welle - 3D simulation