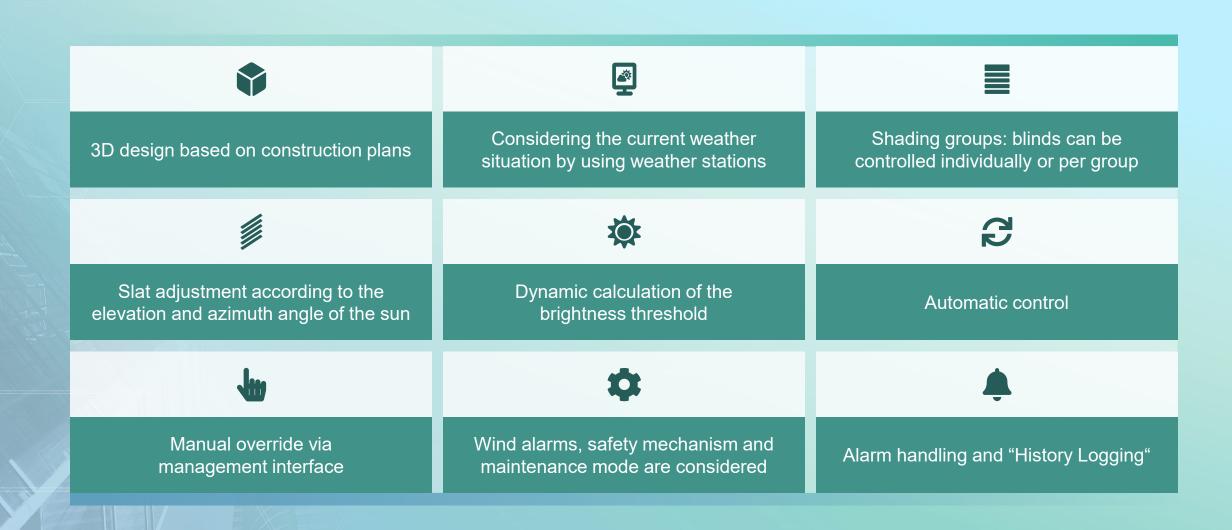

software for medium-sized and enterprise building automation projects



#### **NETx Shutter Control**



Often the control mechanisms of available blind actuators are not sufficient

- Actuators provide a certain (limited) basic functionality
- An extension is not possible without further measures

NETx Shutter Control is a software solution, which provides advanced and sophisticated control functionality for shading of complex buildings

- Determination of control commands based on weather, time and building information
- As a software solution the functionality can be extended

NETx Shutter Control is a project specific solution

 The system is tailored to the individual customer requirements and the characteristics of the building

#### **System structure**





#### **Functions**





## **Graphical management interface**



Graphical interface customized for each project

Current status of shutters and slats of all groups

Overview of current weather data

View of all control commands of the system

Override through technicians possible (also considering safety mechanisms)

### **Advantages**



High saving potential for No heating up Harmonious facade heating and air-conditioning Central, comfortable control Overview of the whole project Constant light in the building and project status of thousands of blinds

#### **Shutter Control GUI**





#### **Shutter Control GUI**





# **Erste Campus**





Modbus data points

# **Smart Campus**









# **Sky Office Tower**









Data points

25,000 KNX group addresses

Blinds

3,200

#### **Frankfurter Welle**