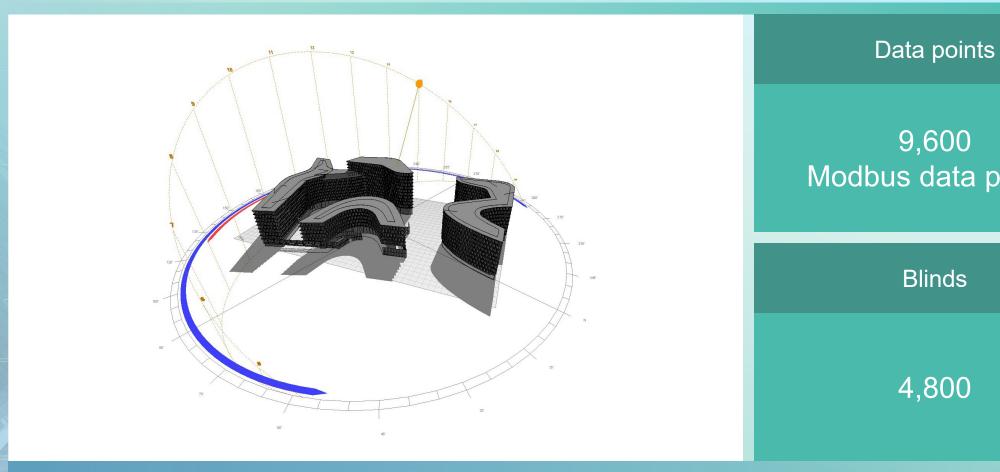

c solution

 The system is tailored to the individual customer requirements and the characteristics of the building

#### **System structure**





#### **Functions**





## **Graphical management interface**



Graphical interface customized for each project

Current status of shutters and slats of all groups

Overview of current weather data

View of all control commands of the system

Override through technicians possible (also considering safety mechanisms)

### **Advantages**



High saving potential for No heating up Harmonious facade heating and air-conditioning Central, comfortable control Overview of the whole project Constant light in the building and project status of thousands of blinds

#### **Shutter Control GUI**





#### **Shutter Control GUI**





# **Erste Campus**





Modbus data points

# **Smart Campus**









# **Sky Office Tower**









Data points

25,000 KNX group addresses

Blinds

3,200

#### **Frankfurter Welle**









Data points

135,000 KNX group addresses

Blinds

4,800

Gateways: 7 x 20

Realization: cluster solution

#### Frankfurter Welle - 3D simulation